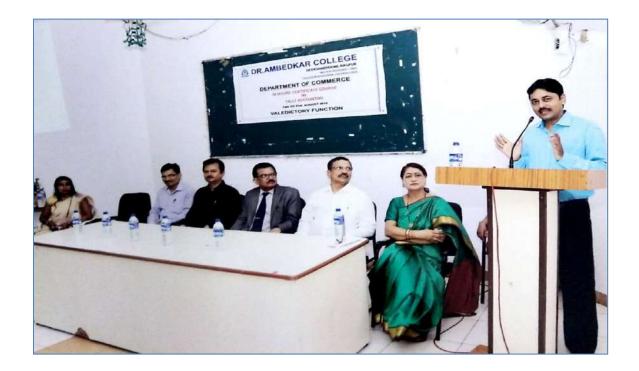

The Valedictory and Certificate distribution function was held on 31<sup>st</sup> August 2019 in Dr. Ambedkar College. The Chief Guest was Honorable Dr. Vinayak Deshpande, Pro VC, Rashtrasant Tukdoji Maharaj Nagpur University, Nagpur.

While addressing the students he said that the students of Commerce department should be masters in the basic concepts of subject of their interest and at the same time they should be able to understand the application of basics in solving the real life business problems with the help of tools and techniques of Tally Accounting. Students must have great understanding of the latest tools and techniques of the Tally Accounting. He also mentioned that in order to have great indulgence of the tools and techniques of Tally Accounting, they must possess the quality of curiosity and zest for gaining practical knowledge and innovative ideas. For that matter, there is a need to bridge the gap between industry and acamedia by organizing training programmes like this. He appreciated the initiatives taken by the organizers and wished good luck for many such programmes in future.