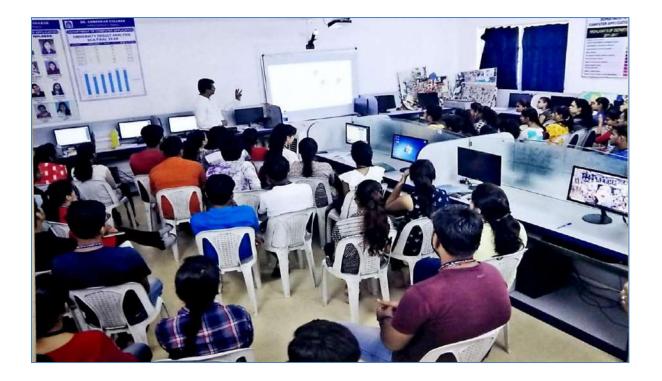

#### <u>Curriculum Enrichment Programme as per National Assessment And Accreditation</u> <u>Council, Bengaluru (NAAC)</u>

The department of commerce, Dr. Ambedkar College, Deekshabhoomi, Nagpur has organized a 30 Hours Certification Course on Tally Accounting (August 13, 2019 – August 31, 2019). The training programme was a part of Curriculum Enrichment Programme as per National Assessment and Accreditation Council, Bengaluru (NAAC). The Participants of this programme were students from the department of Commerce (UG & PG) of our Prestigious College. The training programme has received an overwhelming response and the total number of the students participated were 104 and the majority of them pursuing B.Com and M.Com.

### Glimpses