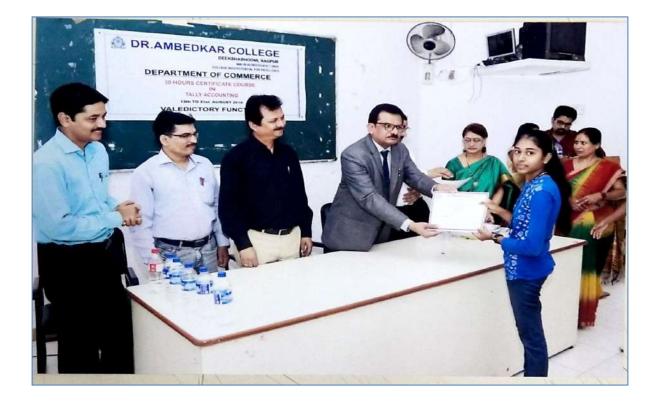

The Valedictory and Certificate distribution function was held on 31<sup>st</sup> August 2019 in Dr. Ambedkar College. The Chief Guest was Honorable Dr. Vinayak Deshpande, Pro VC, Rashtrasant Tukdoji Maharaj Nagpur University, Nagpur.

Co-ordinator Dr. Mrs. Pratibha M. Siriya, HOD and Vice Principal, Department of Commerce, Dr. Ambedkar College, elaborated the purpose of organizing the training programme. She said Commerce students are not in the position to get jobs due to lack of knowledge and skills of real life application of Accounts, Finance and Taxation by using Tally ERP.