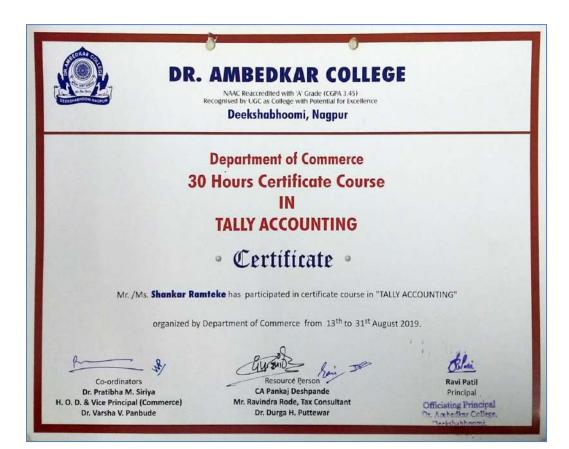

## **"30 Hours Certificate Course on Tally Accounting"**

| Deekshabl                | edkar College, <b>Tally</b><br>noomi, Nagpur. Power of simplicity                        |
|--------------------------|------------------------------------------------------------------------------------------|
| Departme                 | nt Of Commerce                                                                           |
|                          | rtificate course on                                                                      |
| Tally 2                  | Accounting                                                                               |
| Course Content:-         |                                                                                          |
| • Accounting             | Expert Faculty:-                                                                         |
| • Billing                | • CA Pankaj Deshpande                                                                    |
| • <u>Pavroll</u>         | <u>Mr Ravindra Rode</u>                                                                  |
| Inventory Banking        |                                                                                          |
|                          | <sup>th</sup> august 2019 to 31 <sup>st</sup> August 2019                                |
|                          |                                                                                          |
| Distan.                  | ion – 30 Hours                                                                           |
| Time –                   | - 8 am to 10 am                                                                          |
| Venue -                  | - Computer Lab                                                                           |
| Co-ordinators:-          | Contact:-                                                                                |
| • Dr. Pratibha M. Siriya | Dr. Pratibha M. Siriya                                                                   |
| HOD & Vice Principal     | HOD & Vice Principal                                                                     |
| • Dr. V.V. Panbude       | 9860479273                                                                               |
| Dr. D.H. Puttewar        |                                                                                          |
| Mr. Sumit Sen            | Fulati                                                                                   |
|                          | Shri-Ravi Patil                                                                          |
|                          | Principal<br>Officiating Principal<br>Dr. Ambedkar College,<br>Deekshabhoomi,<br>Nagpur. |
|                          |                                                                                          |

#### <u>Curriculum Enrichment Programme as per National Assessment And Accreditation</u> <u>Council, Bengaluru (NAAC)</u>

The department of commerce, Dr. Ambedkar College, Deekshabhoomi, Nagpur has organized a 30 Hours Certification Course on Tally Accounting (August 13, 2019 – August 31, 2019). The training programme was a part of Curriculum Enrichment Programme as per National Assessment and Accreditation Council, Bengaluru (NAAC). The Participants of this programme were students from the department of Commerce (UG & PG) of our Prestigious College. The training programme has received an overwhelming response and the total number of the students participated were 104 and the majority of them pursuing B.Com and M.Com.