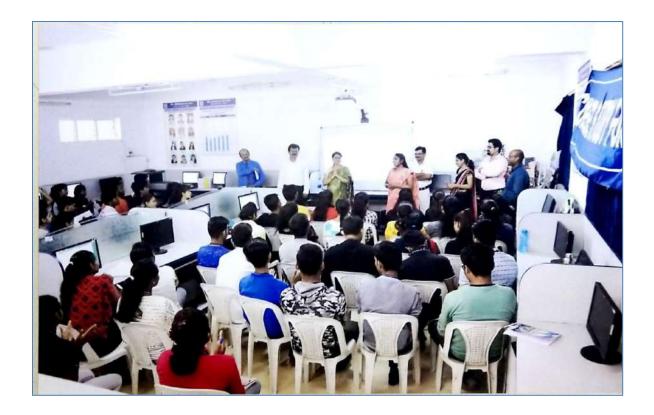

the initiatives taken by the organizers and wished good luck for many such programmes in future.

Co-ordinator Dr. Mrs. Pratibha M. Siriya, HOD and Vice Principal, Department of Commerce, Dr. Ambedkar College, elaborated the purpose of organizing the training programme. She said Commerce students are not in the position to get jobs due to lack of knowledge and skills of real life application of Accounts, Finance and Taxation by using Tally ERP.

In colleges, students only learn Theories but don't learn how to apply theoretical knowledge of Accounting, Finance and Taxation. Therefore by organizing such training programmes by inviting the industry personnel like CA Pankaj Deshpande will help students in getting actual insight of what skills are required for getting jobs.

### Glimpses













## <u>Dr. Ambedkar College, Deekshabhoomi,</u> <u>Nagpur</u>

## <u>Department of Commerce</u> <u>30 Hours certificate course in Tally Accounting</u>

#### Duration- From 13<sup>th</sup> to 31<sup>st</sup> August 2019 (8am. To 10 am.) Venue – Computer Lab (1<sup>st</sup> floor) *FEEDBACK FORM*

|                                            | Name                                                                                                                                                                            | of Student                          | 1 decencie              | akash Gaway  |                             |
|--------------------------------------------|--------------------------------------------------------------------------------------------------------------------